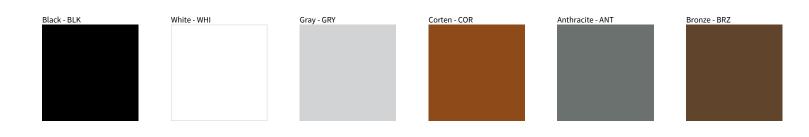

## TUBE POST COLOR FINISH CHART

PROJECT TYPE NOTES QUANTITY DATE

Digital: Not all screens are calibrated the same, and therefore, colors will appear differently between screens.

Physical: When texture is involved, there will be variations in color, character and tone within a product series and between product families.